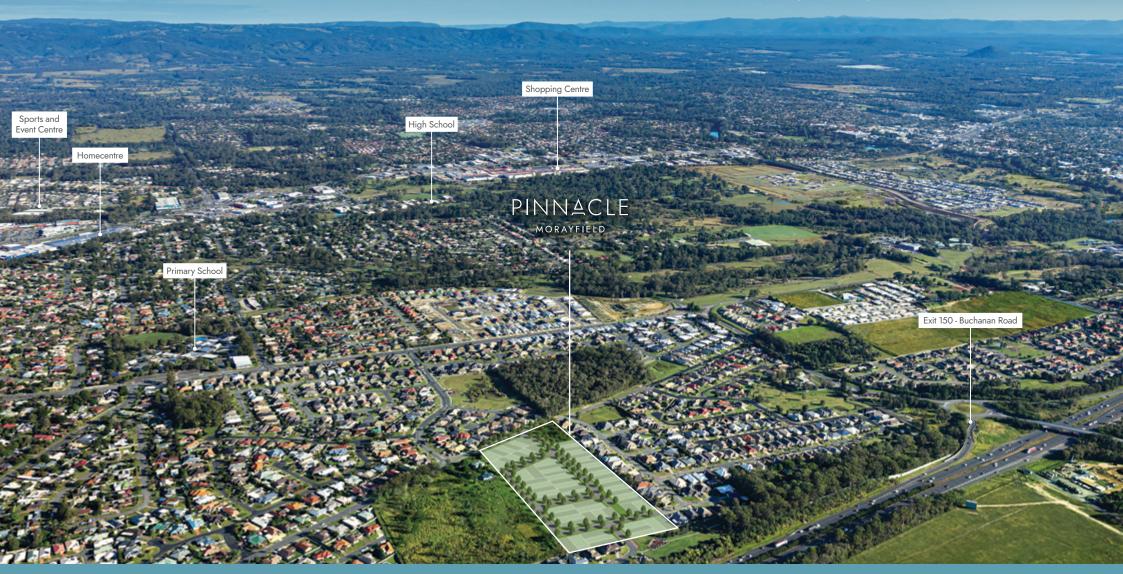

# AN INTIMATE ADDRESS.

IN THE HEART OF MORAYFIELD, SURROUNDED BY ESTABLISHED LOCAL FACILITIES, PINNACLE IS THE REGION'S NEWEST RESIDENTIAL ADDRESS.

A place where the essential elements of life, are all around you. It's time to target the home ownership opportunity you've been waiting for and aim for the Pinnacle.

### THE PULSE OF THE NORTH.

PINNACLE IS IDEALLY SITUATED IN THE BLOSSOMING NORTHERN CORRIDOR, NESTLED BETWEEN BURPENGARY, NORTH HARBOUR AND CABOOLTURE, JUST 15 MINUTES TO MORETON BAY.

Morayfield and its surrounds feature an abundance of education options, community parks and outstanding new sports centres for growing families to live healthy and active lifestyles. This, coupled with easy Bruce Highway access and planned infrastructure such as the future vision for Caboolture West, makes it a highly desirable location to invest and live.

#### EDUCATION

- 1. Morayfield State School 3.5km
- 2. Morayfield East State School 1km
- 3. Morayfield High School 2.6km
- 4. Minimbah State School 6.8km
- 5. St Eugene College 7km
- 6. Carmichael College 11km
- 7. Caboolture Montessori School 11km
- 8. St Pauls Lutheran Primary School 8.6km
- 9. Grace Lutheran College Caboolture 7.5km
- 10. Australian Christian College Moreton 10.5km
- 11. Day One Early Learning Centre 5.2km
- 12. Morayfield West Early Childhood Centre 4.6km
- 13. Nurture Early Learning Morayfield 7.3km

#### SHOPPING

- 1. Morayfield Shopping Centre 3.5km
- 2. Morayfield Aldi 3.5km
- 3. Morayfield Village 3.4km
- 4. Morayfield Central Shopping Centre 4.3km
- 5. Home Centre Morayfield 3.3km
- 6. K Mart Morayfield 3.1km
- 7. Big W Morayfield 3.6km
- 8. Bunnings Morayfield 3.8km
- 9. Heritage Plaza Caboolture 4.2km

#### SPORTS / PARKS / RECREATION

- 1. Beachmere foreshore 15km
- 2. Uhlmann Road Boat Ramp 10.7km
- 3. Freshwater National Park 10.9km
- 4. Burpengary Regional Aquatic & Leisure Centre 4.4km
- 5. Moreton Bay Central Sports Complex 4.9km
- 6. Caboolture Sports Football Club 4.8km
- 7. Caboolture Bowl and Mini Golf 3.3km
- 8. Morayfield Sport and Events Centre 4km
- Grogans Road Park with off-leash dog park 1.7km
- 10. Caboolture Golf Club 9.1km

#### CAFES / DINING

- 1. Morayfield Tavern 4km
- 2. Coffee Club Morayfield 4.1km
- 3. Flow Café Morayfield 3.4km
- 4. Hazlewoods Café 3.5km
- 5. Motti's Delite 3.4km
- 6. Café 63 3.7km
- 7. Stellarossa Morayfield 3.4km
- 8. Hog's Breath Morayfield 3.7km
- 9. Bombay Bliss 3.3km
- 10. Bite Markets 2.9km