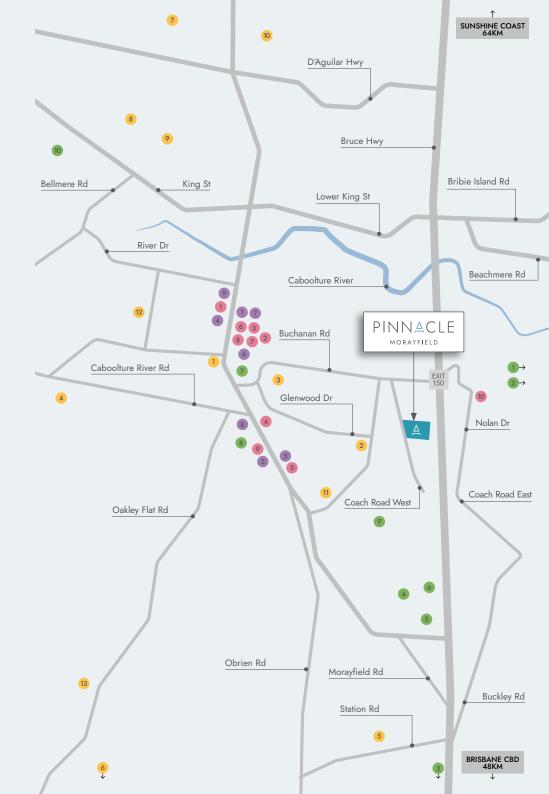

#### EDUCATION

- 1. Morayfield State School 3.5km
- 2. Morayfield East State School 1km
- 3. Morayfield High School 2.6km
- 4. Minimbah State School 6.8km
- 5. St Eugene College 7km
- 6. Carmichael College 11km
- 7. Caboolture Montessori School 11km
- 8. St Pauls Lutheran Primary School 8.6km
- 9. Grace Lutheran College Caboolture 7.5km
- 10. Australian Christian College Moreton 10.5km
- 11. Day One Early Learning Centre 5.2km
- 12. Morayfield West Early Childhood Centre 4.6km
- 13. Nurture Early Learning Morayfield 7.3km

#### SHOPPING

- 1. Morayfield Shopping Centre 3.5km
- 2. Morayfield Aldi 3.5km
- 3. Morayfield Village 3.4km
- 4. Morayfield Central Shopping Centre 4.3km
- 5. Home Centre Morayfield 3.3km
- 6. K Mart Morayfield 3.1km
- 7. Big W Morayfield 3.6km
- 8. Bunnings Morayfield 3.8km
- 9. Heritage Plaza Caboolture 4.2km

#### SPORTS / PARKS / RECREATION

- 1. Beachmere foreshore 15km
- 2. Uhlmann Road Boat Ramp 10.7km
- 3. Freshwater National Park 10.9km
- 4. Burpengary Regional Aquatic & Leisure Centre 4.4km
- 5. Moreton Bay Central Sports Complex 4.9km
- 6. Caboolture Sports Football Club 4.8km
- 7. Caboolture Bowl and Mini Golf 3.3km
- 8. Morayfield Sport and Events Centre 4km
- Grogans Road Park with off-leash dog park 1.7km
- 10. Caboolture Golf Club 9.1km

#### CAFES / DINING

- 1. Morayfield Tavern 4km
- 2. Coffee Club Morayfield 4.1km
- 3. Flow Café Morayfield 3.4km
- 4. Hazlewoods Café 3.5km
- 5. Motti's Delite 3.4km
- 6. Café 63 3.7km
- 7. Stellarossa Morayfield 3.4km
- 8. Hog's Breath Morayfield 3.7km
- 9. Bombay Bliss 3.3km
- 10. Bite Markets 2.9km