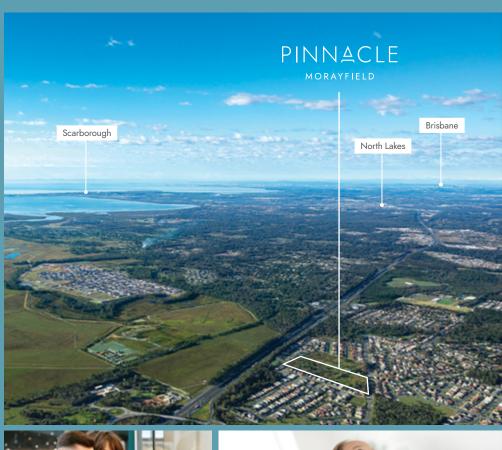

### THE PULSE OF THE NORTH.

PINNACLE IS IDEALLY SITUATED IN THE BLOSSOMING NORTHERN CORRIDOR, NESTLED BETWEEN BURPENGARY, NORTH HARBOUR AND CABOOLTURE, JUST 15 MINUTES TO MORETON BAY.

Morayfield and its surrounds feature an abundance of education options, community parks and outstanding new sports centres for growing families to live healthy and active lifestyles. This, coupled with easy Bruce Highway access and planned infrastructure such as the future vision for Caboolture West, makes it a highly desirable location to invest and live.